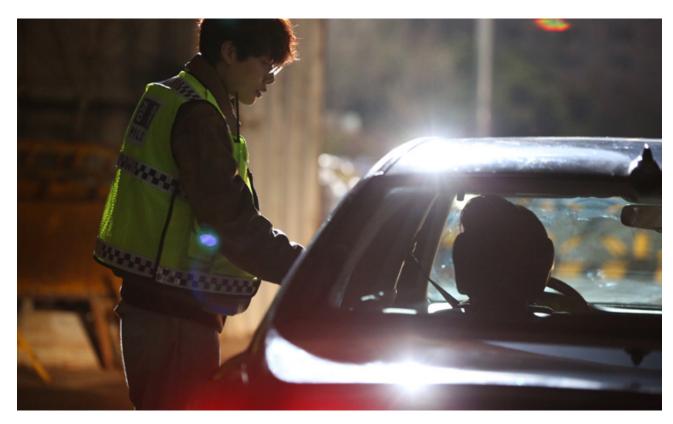

## HIT-AND-RUN SQUAD

| GENRE    | Crime Action                                           |
|----------|--------------------------------------------------------|
| STAUTS   | In Post-Production                                     |
| DIRECTOR | HAN Jun-hee (Coin Locker Girl)                         |
| CAST     | KONG Hyo-jin (A Single Rider / Missing)                |
|          | RYU Jun-yeol (Believer / A Taxi Driver)                |
|          | CHO Jung-seok (My Annoying Brother / Oh My Ghost (TV)) |
|          |                                                        |

A CHASE BETWEEN A ROOKIE POLICE OFFICER AGAINST A RICH AND POWERFUL SPEED MANIAC